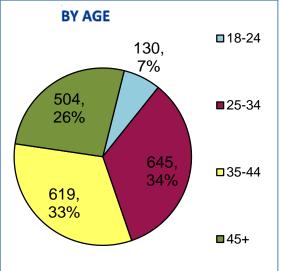

# Mandatory Supervision (MS)

Clients Ordered by the Court: 4,434
Clients Assigned to a Caseload: 1,381
Grand Total Active Supervision: 1,696

• Revocation Petitions: 5,107

The PRCS Fact Sheet, Active PRCS Supervision Population by City, MS Offenders Population by City, and Active MS Offenders Population by City (handouts) were also briefly reviewed.