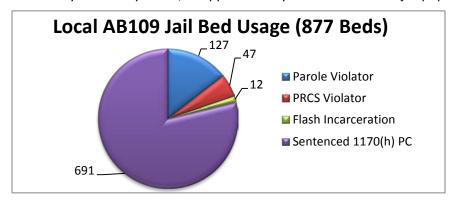

Steve Thetford reported as of August 4, 2014:

• Year to date (August 4, 2014) 7,404 inmates have been released early per the federal court order to relieve overcrowding in the jails. They have also been utilizing alternative sentencing programs such as Fire Camp and SECP (electronic monitoring).

Chief Deputy John Hill reported as of August 1, 2014:

- The total number of inmates booked directly or sentenced to jail due to realignment is 17,864
- Total number of inmates currently in custody due to AB 109 is 982 or 25.6% of the total jail population.
- c) MENTAL HEALTH: Deputy Director Deborah Johnson stated they are still working to identify all of the AB 109 offenders that are receiving services. She provided the following statistics dated 7/1/2013-6/30/14:
  - Detention Unduplicated Clients Served 3,637
  - Mental Health Unduplicated Clients Served 819
  - Substance Abuse Unduplicated Clients Served 611
  - Hospital (RCRMC) Unduplicated Clients Served 38
  - Non-Mental Health Probation-Public Safety Realignment Housing 48 clients
  - Mental Health AB 109 Housing 139 clients