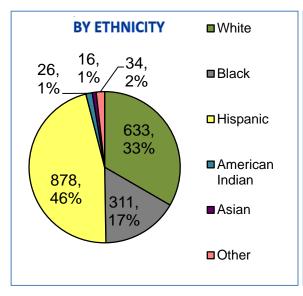

# Mandatory Supervision (MS)

Clients Ordered by the Court: 4,434
Clients Assigned to a Caseload: 1,381
Grand Total Active Supervision: 1,696

• Revocation Petitions: 5,107

The PRCS Fact Sheet, Active PRCS Supervision Population by City, MS Offenders Population by City, and Active MS Offenders Population by City (handouts) were also briefly reviewed.