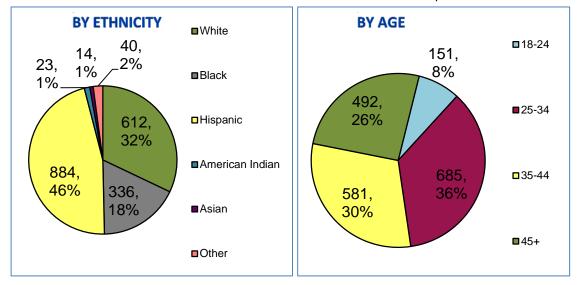

4,786<br>2,347                  | 58%               |
| Dismissed/Withdrawn:                                                               | 130                    |                        | 235                             |                   |
| Flash Incarcerations since                                                         |                        |                        |                                 |                   |
| 10/1/11:<br>Flash Incarceration Offenders:                                         | 2,063<br><i>1,344</i>  |                        | N/A<br>N/A                      |                   |

Total PRCS and MS Offenders Active Supervision: 2,732

## **RIVERSIDE COUNTY PROBATION**

#### Post-release Community Supervision Fact Sheet

Offenders Under Supervision



| Superviso  | rial Dist | rict |
|------------|-----------|------|
| District 1 | 417       | 22%  |
| District 2 | 273       | 14%  |
| District 3 | 333       | 17%  |
| District 4 | 313       | 16%  |
| District 5 | 429       | 23%  |

144

1,909

8%

1,472 293

131

Total 1,909

13

| Gender          |       |    |  |  |  |  |
|-----------------|-------|----|--|--|--|--|
| Males 1,756 92% |       |    |  |  |  |  |
| Females         | 153   | 8% |  |  |  |  |
| Total           | 1,909 |    |  |  |  |  |

Total

Out of County

#### **Resides In:**

| Aguanga            | 3   | Idyllwild              | 0   | Palm Springs   | 15  |                           |
|--------------------|-----|------------------------|-----|----------------|-----|---------------------------|
| Anza