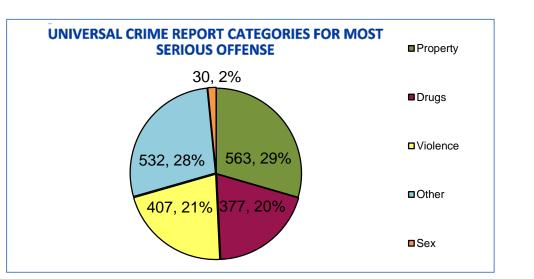

|
| Coachella          | 26  | Mountain Center        | 1   | Thousand Palms | 7   |                           |
| Corona             | 89  | Murrieta               | 31  | Whitewater     | 2   |                           |
| Desert Hot Springs | 50  | Norco                  | 11  | Wildomar       | 21  |                           |
| Eastvale           | 3   | North Shore            | 0   | Winchester     | 6   |                           |
| Hemet              | 146 | Nuevo                  | 7   |                |     | Resident                  |
| Homeland           | 10  | Palm Desert            | 14  |                |     | Homeless                  |
|                    |     |                        |     |                |     | Out of Co./State Resident |



#### **Sub-Categories** Crimes Against Children 25 **Domestic Violence** 234 Drug/Manufacture/Sell 186 Drug/Possess/Use DUI 66 126 Other Possession of Weapon 340 Property/Other 39 524 Property/Theft Sex 30 Use of Firearms/Weapons 1 147 Violence Total 1,909

Out of Co./State Homeless

**Data as of** July 27, 2015

# RIVERSIDE COUNTY PROBATION DEPARTMENT Post Release Community Supervision (PRCS) Population by City as of July 27, 2015 Active Supervision 1,909 Offenders Male: 1,756; Female: 153

|                    |     | PRCS Riverside Co      | ounty |                                              |       |
|--------------------|-----|------------------------|-------|----------------------------------------------|-------|
| Aguanga            | 3   | Indio                  | 73    | Quail