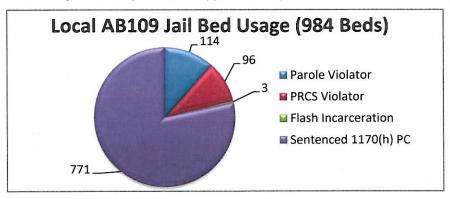

### 8) STAFF REPORTS

- a) PROBATION Lori Wilson reviewed the following handouts dated September 29, 2014:
  - AB 109 Status Report
  - PRCS Offenders Population by City
  - MS Offenders Population by City
  - Active Mandatory Supervision Offenders Population by City
  - Post-release Community Supervision Fact Sheet
- b) SHERIFF Jerry Gutierrez reviewed the AB 109 Impact Update dated October 7, 2014. To date, the Sheriff's Department has released 10,192 offenders due to jail overcrowding. He also reviewed the following:
  - The veteran's dayroom is now open at the Banning facility.
  - The GOALS program will be implemented at Robert Presley within the next few months.
  - The Mental Health beds for the severely acute mentally ill have been expanded to a total of 180 beds.