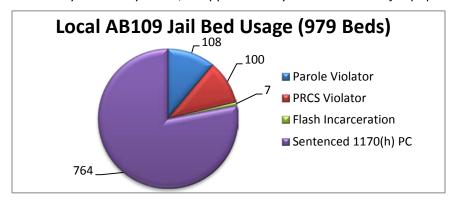

inmates currently in custody is 100.

### Inmates Sentenced under 1170(h) PC for Felony Sentence to be served in County Jail

The total number of inmates sentenced per 1170(h) PC is 8,764. The number of these inmates that remain in custody is 764, or approximately 20.3% of the total jail population. 448 of these inmates have been sentenced to 3 years or more, with the longest local sentence standing at 13 years.

The total number of 1170(h) Fire Camp participants is 51.

Since January 2012, there have been 527 full-time SECP participants. There are currently 88 participants.

### Summary

The total number of inmates to date booked directly or sentenced to jail due to realignment is 20,285. The number of those currently in custody is 979, or approximately 26% of the total jail population.





### RIVERSIDE COUNTY SHERIFF'S DEPARTMENT

### STANLEY SNIFF, SHERIFF / CORONER

To: CCP Executive Committee

DATE: January 1, 2015

FROM: Sheriff Stanley Sniff

Point of Contact: Chief Deputy Scot Collins (951) 955-2466, scollins@riversidesheriff.org

RE: AB 109 Impact Update

Since State Prison Realignment under AB 109 went into effect, the jails in Riverside County have experienced a substantial increase in inmate population. As of this morning, our jail population stood at 3,734 inmates, or 95% of our maximum capacity (3,914 beds). In the first week of January 2012, our facilities hit maximum capacity, requiring us to initiate releases pursuant to a federal court order to relieve overcrowding. In 2012 there were 6,990 inmates released per the federal court order, 2013 saw a 33% inc