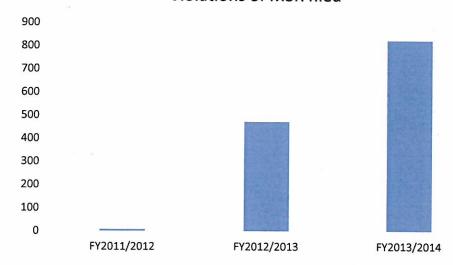

alm   |           |           |       |
|----------|---------|--------|--------|-----------|-----------|-------|
| 2015     | Banning | Blythe | Desert | Riverside | Southwest | Total |
| 2014/07  | 1       | 1      | 27     | 52        | 12        | 93    |
| 2014/08  | 0       | 0      | 49     | 39        | 10        | 98    |
| 2014/09  | 1       | 0      | 27     | 39        | 22        | 89    |
| 2014/10  | 0       | 1      | 35     | 50        | 19        | 105   |
| 2014/11  | 0       | 0      | 31     | 13        | 9         | 53    |
| 2014/12  | 0       | 0      | 22     | 14        | 3         | 39    |
| 2015/01  | 0       | 0      | 2      | 1         | 0         | 3     |
| Total    | 2       | 2      | 193    | 208       | 75        | 480   |

### Violations of MSR filed



Parole Violations Filed District Attorney Statistics

| FY 2011-12 | Total |
|------------|-------|
|            | 0     |
| Total      | 0     |

| FY 2012- |       |
|----------|-------|
| 13       | Total |
|          | 0     |
| Total    | 0     |

| FY 2013- |           |       |
|----------|-----------|-------|
| 14       | Riverside | Total |
| 2013/07  | 20        | 20    |
| 2013/08  | 82        | 82    |
| 2013/09  | 66        | 66    |
| 2013/10  | 84        | 84    |
| 2013/11  | 59        | 59    |
| 2013/12  | 59        | 59    |
| 2014/01  | 81        | 81    |
| 2014/02  | 77        | 77    |
| 2014/03  | 87        | 87    |
| 2014/04  | 74        | 74    |
| 2014/05  | 86        | 86    |
| 2014/06  | 92        | 92    |
| Total    | 867       | 867   |

| Filed     |