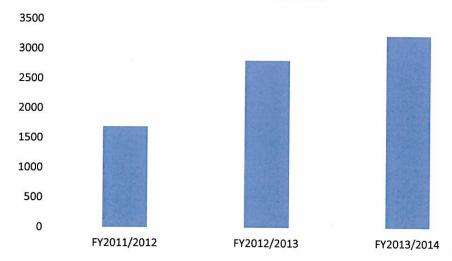

-|-----------|-------|
| FY 2014 - 2015 | Banning | Blythe | Desert |      | Riverside | Southwest | Total |
| 2014/07        | 2       | 2      | 4      | . 26 | 133       | 66        | 251   |
| 2014/08        | 1       | 2      | -      | 32   | 155       | 42        | 241   |
| 2014/09        | 1:      | 2      | -      | 31   | 138       | 52        | 233   |
| 2014/10        |         | 3 .    | -      | 26   | 99        | 38        | 166   |
| 2014/11        |         | 1 .    | _      | 12   | 44        | 24        | 81    |
| 2014/12        |         | 7 .    | 4      | 9    | 43        | 13        | 72    |
| 2015/01        | -       |        | -      | 5.   | _         | 1         | 1     |
| Total          | 57      | 7      | 4      | 136  | 612       | 236       | 1045  |





### Violations of Mandatory Supervised Release District Attorney Statistics

| FY 2011 -<br>12 | Banning | Riverside | Southwest |   | Total |
|-----------------|---------|-----------|-----------|---|-------|
| 2012/02         | 0       | 0         |           | 1 | 1     |
| 2012/05         | 0       | 0         |           | 1 | 1     |
| 2012/06         | 1       | 5         |           | 0 | 6     |
| Total -         | 1       | 5         |           | 2 | 8     |

| FY 2012 - |         |        | Palm   |           |           |       |
|-----------|---------|--------|--------|-----------|-----------|-------|
| 13        | Banning | Blythe | Desert | Riverside | Southwest | Total |
| 2012/07   | 0       | 0      | 0      | 3         | 3         | 6     |
| 2012/08   | 0       | 0