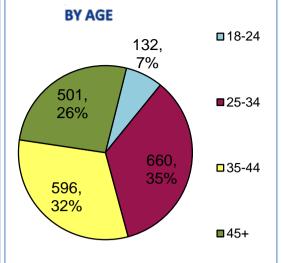

| 11     | Palm Springs           | 17                       | Out of State                              | 0     |
| Desert Hot Springs | 6      | Perris                 | 13                       | Transitional Housing in Riverside County  | 4     |
| Hemet              | 15     | Riverside              | 64                       | Residential Treatment in Riverside County | 5     |
| Indio              | 18     | Romoland               | 0                        | Transitional Housing Out of County        | 1     |
| Jurupa Valley      | 3      | San Jacinto            | 1                        | Residential Treatment Out of County       | 2     |

### RIVERSIDE COUNTY PROBATION

### **Post-release Community Supervision Fact Sheet**

Offenders Under Supervision



Homeland



29

### Data as of

December 19, 2014

### **Supervisorial District**

| District 1    | 446   | 24% |
|---------------|-------|-----|
| District 2    | 273   | 15% |
| District 3    | 306   | 16% |
| District 4    | 310   | 16% |
| District 5    | 403   | 21% |
| Out of County | 151   | 8%  |
| Total         | 1.889 |     |

### Gender

| Males   | 1734  | 92% |
|---------|-------|-----|
| Females | 155   | 8%  |
| Total   | 1,889 |     |

### Resides In:

| Aguanga            | 3   | Idyllwild              | 2   | Perris         | 108 |
|--------------------|-----|------------------------|-----|----------------|-----|
| Anza               | 3   | Indio                  | 62  | Quail Valley   | 6   |
| Banning            | 42  | Jurupa Valley          | 61  | Rancho Mirage  | 4   |
| Be