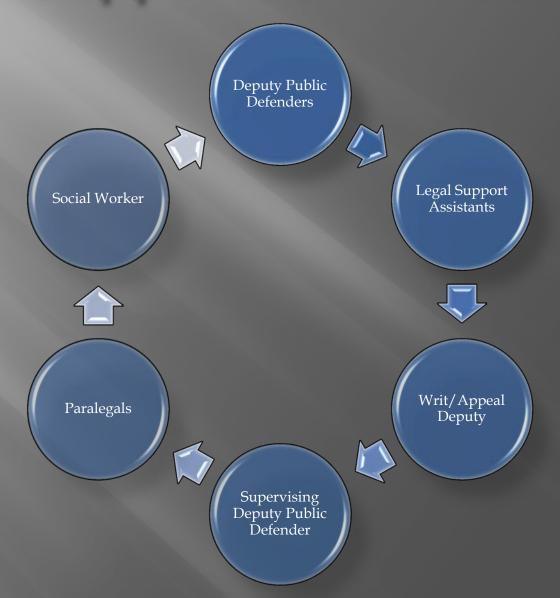

AB 109 Impacts

### Legislative Mandate

Post Release Community Supervision (PRCS)

Court Ordered Mandatory Supervision (Split Sentences)

Executed Sentences (1170(h))

Parole Revocation Hearings

### Post Release Community Supervision Cases



#### Post Release Community Supervision Cases



#### Post Release Community Supervision Cases



# Split Sentence Cases



### Split Sentence Cases



## Countywide Distribution

Riverside 19 attorneys Indio 15 attorneys

Southwest 7 attorneys

# Support for AB109



# Parole Revocation Hearings

Upcoming Impact

July 1, 2013



Due Diligence

**Essential Services**